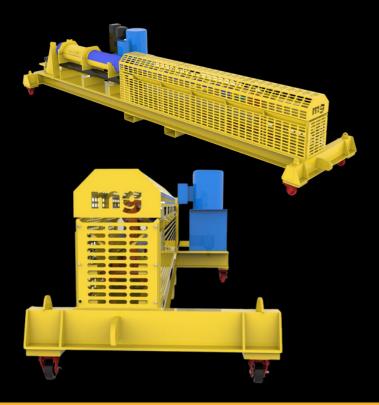

#### PUMP ROTOR REMOVER

- Equipment developed in partnership with BHP
- Engineered to safely remove pump rotors from stator housing (up to 5T pull force)
- Remotely operated, putting distance between personnel & equipment
- Fully guarded pinch points
- Rated lifting points & lockable HD castor wheels