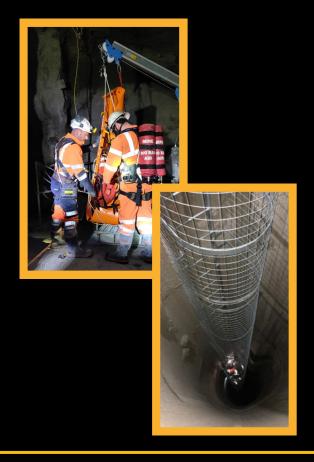

#### STRETCHER RETRIEVAL SYSTEM

- For safe rescue of injured personnel through your escapeways up to 50m in depth
- Rapid assembly in emergency
- Includes automatic fall arrest
- Safe storage in light weight case