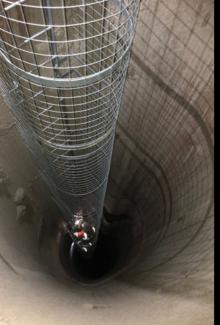

#### **OUR WORK**

**Pump Stations** 

Fuel bays

Magazines

Mine services

**Ventilation Doors** 

**Vent Fan Stations** 

**Egress Ladderways** 

**Ground Engaging Tools** 

**Ventilation Doors** 

**Airlock Doors** 

**Work Baskets** 

Ladderways

**Monorail Cranes** 

Pipe Supports

Rated Pipe/Cable Clamps

#### STRETCHER RETRIEVAL SYSTEM

- For safe rescue of injured personnel through your escapeways up to 50m in depth
- Rapid assembly in emergency
- Includes automatic fall arrest
- Safe storage in light weight case