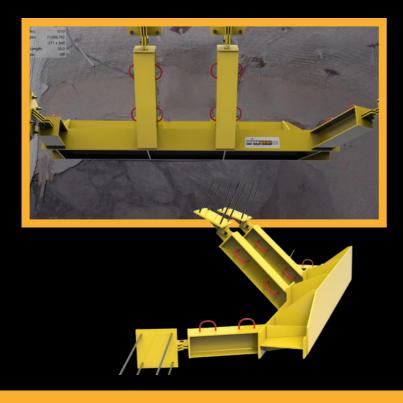

## PRODUCT SPOTLIGHT

#### STEEL BROW SET

- Defines stope brow for safer draw down management
- Reduces risks to personnel and assets
- · Provides control of
  - Rill angle
  - Bund placement
  - Worker barrier placement