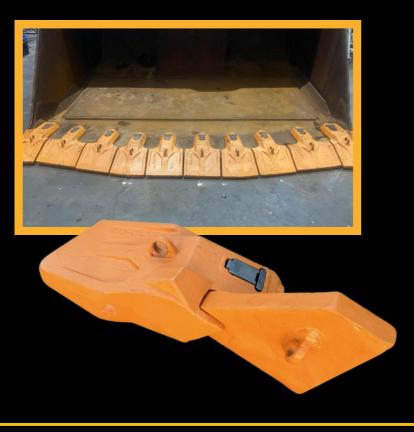

#### GROUND ENGAGING TOOLS

- Heavy duty bucket teeth and adaptors
- High quality engineering, durable
- Protects bucket
- Available for a variety of machines